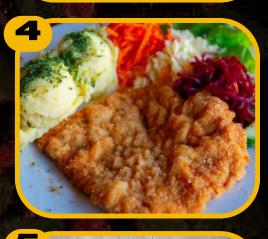

### LET'S EAT FOOD OF POLAND

POLISH CUISINE IS ALL ABOUT RICH FLAVORS, HEARTY PORTIONS, AND COMFORT. ITS HALL OF FAME INCLUDES CLASSICS LIKE:

- 1. PIEROGI KING OF ALL POLISH FOOD. TRADITIONAL POLISH DUMPLINGS, FILLED WITH A VARIETY OF INGREDIENTS.
- 2.ZUREK A SOUR RYE SOUP WITH WHITE SAUSAGE, EGG
  AND SOMETIMES SERVED INSIDE A BREAD BOWL. 2
  EATEN TRADITIONALLY FOR EASTER.
- 3.BARSZCZ A DEEP RED BEET SOUP, SOMETIMES SERVED WITH SOUR CREAM. TRADITIONALLY EATEN FOR CHRISTMAS EVE WITH USZKA (SMALL EAR SHAPED DUMPLINGS).
- 4.KOTLET SCHABOWY TYPICAL POLISH SUNDAY LUNCH DISH - A BREADED AND FRIED PORK CUTLET, SIMILAR TO A SHNITZEL, SERVED WITH POTATOES AND SOME TYPE OF SURÓWKA (POLISH SALAD MADE OF FINELY CHOPPED VEGGIES).
- 5.ZAPIEKANKA CLASSIC POLISH STREET FOOD AN OPEN-FACED BAGUETTE TOPPED WITH MUSHROOMS, CHEESE, AND OFTEN OTHER INGREDIENTS, THEN BAKED UNTIL CRISPY.
- 6.BIGOS A HEARTY HUNTER'S STEW MADE WITH SAUERKRAUT, FRESH CABBAGE, VARIOUS MEATS, AND SPICES.TRADITIONALLY EATEN FOR CHRISTMAS.
- 7.KIEŁBASA A VARIETY OF POLISH SAUSAGES, RANGING FROM SMOKED TO FRESH, MADE FROM PORK, BEEF, OR 5
  OTHER MEATS.
- 8.0SCYPEK A SMOKED, SALTY SHEEP'S MILK CHEESE FROM THE TATRA MOUNTAINS, OFTEN GRILLED AND SERVED WITH CRANBERRY SAUCE.
- 9.PICKLES CUCUMBERS FERMENTED IN SALT BRINE, 6
  OFTEN EATEN DURING DRINKING VODKA. DRINKING
  THEIR BRINE IS KNOWN TO BE ONE OF THE BEST CURES
  FOR HANGOVERS.
- 10.VODKA A STRONG, CLEAR DISTILLED SPIRIT THAT IS A STAPLE OF POLISH TRADITION AND CELEBRATIONS.
- II.KOMPOT A NON-ALCOHOLIC, HOMEMADE FRUIT DRINK MADE BY BOILING FRESH OR DRIED FRUITS WITH SUGAR.