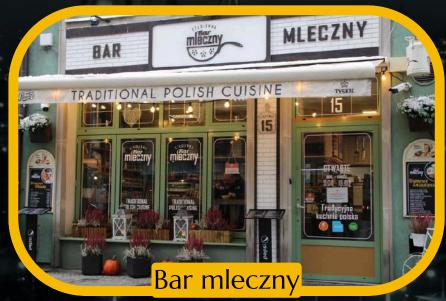

# SCAL TIPS

- GDANSK IS PART OF TRICITY, ALONG WITH SOPOT AND GDYNIA-EACH CITY HAS ITS OWN UNIQUE CHARACTER.
- THE CITY IS FAMOUS FOR AMBER, OFTEN CALLED "BALTIC GOLD"-YOU'LL FIND BEAUTIFUL JEWELRY AND SOUVENIRS EVERYWHERE.
- PUBLIC TRANSPORT IS GREAT, BUT WALKING AROUND THE OLD TOWN IS THE BEST WAY TO SOAK IN THE ATMOSPHERE.
- · IF YOU LOVE THE BEACH, STOGI, BRZEŹNO AND JELITKOWO ARE GREAT SPOTS TO RELAX BY THE BALTIC SEA.
- IT'S USUALLY CHEAPER TO USE UBER/BOLT/FREENOW THAN TAXI.
- · IF YOU WANT TO EAT CHEAP TRADITIONAL POLISH FOOD IT'S BEST TO CHECK OUT PLACES CALLED "BAR MLECZNY", WHERE PRICES ARE MORE STUDENT FRIENDLY.
- · GO CHECK OUT CRANES AT THE SHIPYARD