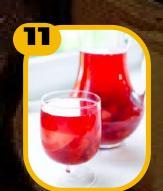

### LET'S EAT FOOD OF POLAND

POLISH CUISINE IS ALL ABOUT RICH FLAVORS, HEARTY PORTIONS, AND COMFORT. ITS HALL OF FAME INCLUDES CLASSICS LIKE:

- 1. PIEROGI KING OF ALL POLISH FOOD. TRADITIONAL POLISH DUMPLINGS, FILLED WITH A VARIETY OF INGREDIENTS.
- 2.ZUREK A SOUR RYE SOUP WITH WHITE SAUSAGE, EGG
  AND SOMETIMES SERVED INSIDE A BREAD BOWL. 2
  EATEN TRADITIONALLY FOR EASTER.
- 3.BARSZCZ A DEEP RED BEET SOUP, SOMETIMES SERVED WITH SOUR CREAM. TRADITIONALLY EATEN FOR CHRISTMAS EVE WITH USZKA (SMALL EAR SHAPED DUMPLINGS).
- 4.KOTLET SCHABOWY TYPICAL POLISH SUNDAY LUNCH DISH - A BREADED AND FRIED PORK CUTLET, SIMILAR TO A SHNITZEL, SERVED WITH POTATOES AND SOME TYPE OF SURÓWKA (POLISH SALAD MADE OF FINELY CHOPPED VEGGIES).
- 5.ZAPIEKANKA CLASSIC POLISH STREET FOOD AN OPEN-FACED BAGUETTE TOPPED WITH MUSHROOMS, CHEESE, AND OFTEN OTHER INGREDIENTS, THEN BAKED UNTIL CRISPY.
- 6.BIGOS A HEARTY HUNTER'S STEW MADE WITH SAUERKRAUT, FRESH CABBAGE, VARIOUS MEATS, AND SPICES.TRADITIONALLY EATEN FOR CHRISTMAS.
- 7.KIEŁBASA A VARIETY OF POLISH SAUSAGES, RANGING FROM SMOKED TO FRESH, MADE FROM PORK, BEEF, OR 5
  OTHER MEATS.
- 8.0SCYPEK A SMOKED, SALTY SHEEP'S MILK CHEESE FROM THE TATRA MOUNTAINS, OFTEN GRILLED AND SERVED WITH CRANBERRY SAUCE.
- 9.PICKLES CUCUMBERS FERMENTED IN SALT BRINE, 6
  OFTEN EATEN DURING DRINKING VODKA. DRINKING
  THEIR BRINE IS KNOWN TO BE ONE OF THE BEST CURES
  FOR HANGOVERS.
- 10.VODKA A STRONG, CLEAR DISTILLED SPIRIT THAT IS A STAPLE OF POLISH TRADITION AND CELEBRATIONS.
- II.KOMPOT A NON-ALCOHOLIC, HOMEMADE FRUIT DRINK MADE BY BOILING FRESH OR DRIED FRUITS WITH SUGAR.