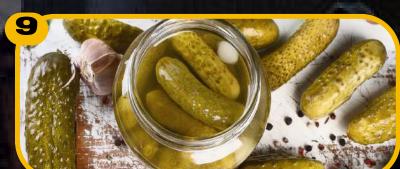

### LET'S EAT FOOD OF POLAND

POLISH CUISINE IS ALL ABOUT RICH FLAVORS, HEARTY PORTIONS, AND COMFORT. ITS HALL OF FAME INCLUDES CLASSICS LIKE:

- 1. PIEROGI KING OF ALL POLISH FOOD. TRADITIONAL POLISH DUMPLINGS, FILLED WITH A VARIETY OF INGREDIENTS.
- 2.ZUREK A SOUR RYE SOUP WITH WHITE SAUSAGE, EGG
  AND SOMETIMES SERVED INSIDE A BREAD BOWL. 2
  EATEN TRADITIONALLY FOR EASTER.
- 3.BARSZCZ A DEEP RED BEET SOUP, SOMETIMES SERVED WITH SOUR CREAM. TRADITIONALLY EATEN FOR CHRISTMAS EVE WITH USZKA (SMALL EAR SHAPED DUMPLINGS).
- 4.KOTLET SCHABOWY TYPICAL POLISH SUNDAY LUNCH DISH - A BREADED AND FRIED PORK CUTLET, SIMILAR TO A SHNITZEL, SERVED WITH POTATOES AND SOME TYPE OF SURÓWKA (POLISH SALAD MADE OF FINELY CHOPPED VEGGIES).
- 5.ZAPIEKANKA CLASSIC POLISH STREET FOOD AN OPEN-FACED BAGUETTE TOPPED WITH MUSHROOMS, CHEESE, AND OFTEN OTHER INGREDIENTS, THEN BAKED UNTIL CRISPY.
- 6.BIGOS A HEARTY HUNTER'S STEW MADE WITH SAUERKRAUT, FRESH CABBAGE, VARIOUS MEATS, AND SPICES.TRADITIONALLY EATEN FOR CHRISTMAS.
- 7.KIEŁBASA A VARIETY OF POLISH SAUSAGES, RANGING FROM SMOKED TO FRESH, MADE FROM PORK, BEEF, OR 5
  OTHER MEATS.
- 8.0SCYPEK A SMOKED, SALTY SHEEP'S MILK CHEESE FROM THE TATRA MOUNTAINS, OFTEN GRILLED AND SERVED WITH CRANBERRY SAUCE.
- 9.PICKLES CUCUMBERS FERMENTED IN SALT BRINE, 6
  OFTEN EATEN DURING DRINKING VODKA. DRINKING
  THEIR BRINE IS KNOWN TO BE ONE OF THE BEST CURES
  FOR HANGOVERS.
- 10.VODKA A STRONG, CLEAR DISTILLED SPIRIT THAT IS A STAPLE OF POLISH TRADITION AND CELEBRATIONS.
- II.KOMPOT A NON-ALCOHOLIC, HOMEMADE FRUIT DRINK MADE BY BOILING FRESH OR DRIED FRUITS WITH SUGAR.