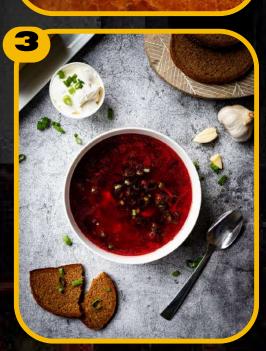

### LET'S EAT FOOD OF POLAND

POLISH CUISINE IS ALL ABOUT RICH FLAVORS, HEARTY PORTIONS, AND COMFORT. ITS HALL OF FAME INCLUDES CLASSICS LIKE:

- 1. PIEROGI KING OF ALL POLISH FOOD. TRADITIONAL POLISH DUMPLINGS, FILLED WITH A VARIETY OF INGREDIENTS.
- 2.ZUREK A SOUR RYE SOUP WITH WHITE SAUSAGE, EGG
  AND SOMETIMES SERVED INSIDE A BREAD BOWL. 2
  EATEN TRADITIONALLY FOR EASTER.
- 3.BARSZCZ A DEEP RED BEET SOUP, SOMETIMES SERVED WITH SOUR CREAM. TRADITIONALLY EATEN FOR CHRISTMAS EVE WITH USZKA (SMALL EAR SHAPED DUMPLINGS).
- 4.KOTLET SCHABOWY TYPICAL POLISH SUNDAY LUNCH DISH - A BREADED AND FRIED PORK CUTLET, SIMILAR TO A SHNITZEL, SERVED WITH POTATOES AND SOME TYPE OF SURÓWKA (POLISH SALAD MADE OF FINELY CHOPPED VEGGIES).
- 5.ZAPIEKANKA CLASSIC POLISH STREET FOOD AN OPEN-FACED BAGUETTE TOPPED WITH MUSHROOMS, CHEESE, AND OFTEN OTHER INGREDIENTS, THEN BAKED UNTIL CRISPY.
- 6.BIGOS A HEARTY HUNTER'S STEW MADE WITH SAUERKRAUT, FRESH CABBAGE, VARIOUS MEATS, AND SPICES.TRADITIONALLY EATEN FOR CHRISTMAS.
- 7.KIEŁBASA A VARIETY OF POLISH SAUSAGES, RANGING FROM SMOKED TO FRESH, MADE FROM PORK, BEEF, OR 5
  OTHER MEATS.
- 8.0SCYPEK A SMOKED, SALTY SHEEP'S MILK CHEESE FROM THE TATRA MOUNTAINS, OFTEN GRILLED AND SERVED WITH CRANBERRY SAUCE.
- 9.PICKLES CUCUMBERS FERMENTED IN SALT BRINE, 6
  OFTEN EATEN DURING DRINKING VODKA. DRINKING
  THEIR BRINE IS KNOWN TO BE ONE OF THE BEST CURES
  FOR HANGOVERS.
- 10.VODKA A STRONG, CLEAR DISTILLED SPIRIT THAT IS A STAPLE OF POLISH TRADITION AND CELEBRATIONS.
- II.KOMPOT A NON-ALCOHOLIC, HOMEMADE FRUIT DRINK MADE BY BOILING FRESH OR DRIED FRUITS WITH SUGAR.