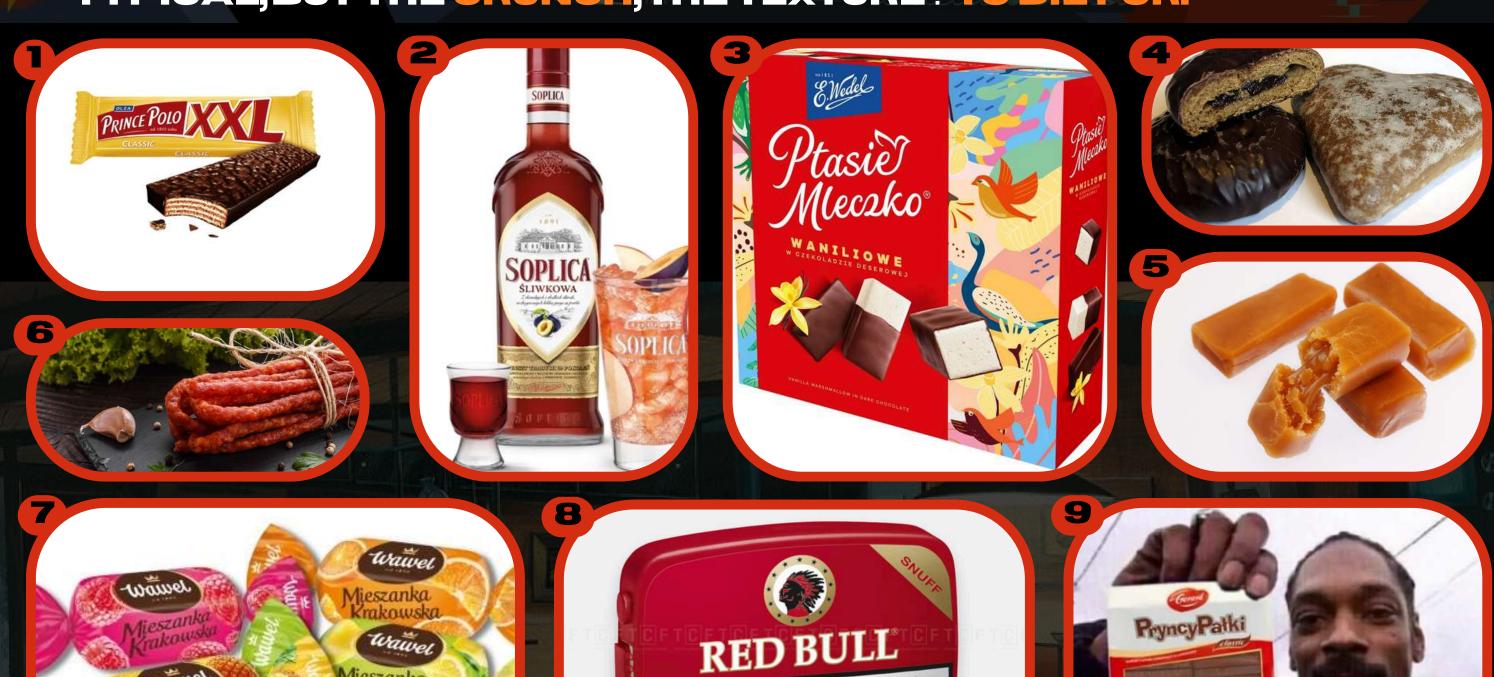

### WHAT'S WORTH BUYING

- 1.PRINCE POLO A CLASSIC POLISH CHOCOLATE-COVERED WAFER **BAR WITH A CRISPY AND LAYERED TEXTURE.**
- 2.SOPLICA A FLAVORED POLISH VODKA, OFTEN INFUSED WITH FRUITS, NUTS, OR SPICES, KNOWN FOR ITS SMOOTH AND SWEET TASTE.
- 3.PTASIE MLECZKO SOFT MARSHMALLOW-LIKE VANILLA OR CHOCOLATE MOUSSE COATED IN CHOCOLATE.
- 4.PIERNICZKI TRADITIONAL POLISH GINGERBREAD COOKIES, OFTEN SPICED WITH CINNAMON, CLOVES, AND HONEY, SOMETIMES **GLAZED OR FILLED WITH JAM.**
- 5KRÓWKI SOFT AND CHEWY POLISH FUDGE CANDIES WITH A CREAMY, MELT-IN-YOUR-MOUTH TEXTURE.
- 6.KABANOSY THIN, DRY, AND SMOKED POLISH SAUSAGES, KNOWN FOR THEIR INTENSE FLAVOR AND SNACKABLE SIZE.
- 7 MIESZANKA KRÓLEWSKA A SELECTION OF FRUIT-FLAVORED JELLY CANDIES COATED IN CHOCOLATE, OFFERING A CHEWY AND SWEET CONTRAST OF TEXTURES.
- 8TABAKA TRADITIONAL POWDERED TOBACCO (SNUFF), HISTORICALLY USED IN POLAND FOR A QUICK, STIMULATING SNIFF ESPECIALLY IN KASZUBY REGION, PRESCRIBED FOR RUNNY NOSE (HISTORICALLY).
- 9 PRYNCYPAŁKI SMALL, CHOCOLATE COATED WAFERS, TASTE IS TYPICAL, BUT THE CRUNCH, THE TEXTURE? TO DIE FOR.