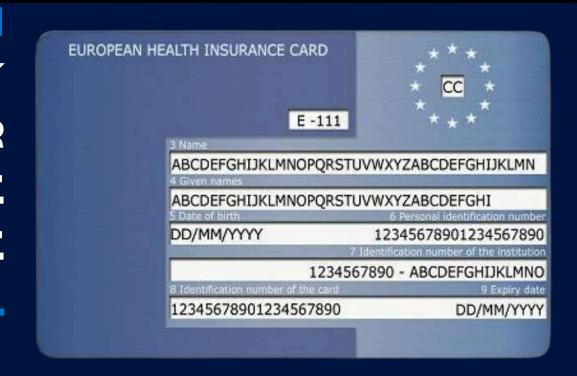

### EUCITIZENS

IF YOU COME FROM EUROPEAN
UNION COUNTRIES, YOU ONLY
NEED TO PRESENT YOUR
EUROPEAN HEALTH INSURANCE
CARD (THE BLUE ONE) TO HAVE
ACCESS TO MEDICAL
ASSISTANCE.