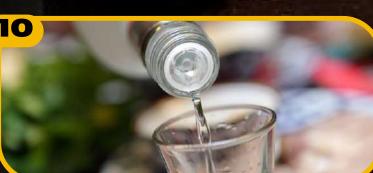

### LET'S EAT FOOD OF POLAND

POLISH CUISINE IS ALL ABOUT RICH FLAVORS, HEARTY PORTIONS, AND COMFORT. ITS HALL OF FAME INCLUDES CLASSICS LIKE:

- 1. PIEROGI KING OF ALL POLISH FOOD. TRADITIONAL POLISH DUMPLINGS, FILLED WITH A VARIETY OF INGREDIENTS.
- 2.ZUREK A SOUR RYE SOUP WITH WHITE SAUSAGE, EGG
  AND SOMETIMES SERVED INSIDE A BREAD BOWL. 2
  EATEN TRADITIONALLY FOR EASTER.
- 3.BARSZCZ A DEEP RED BEET SOUP, SOMETIMES SERVED WITH SOUR CREAM. TRADITIONALLY EATEN FOR CHRISTMAS EVE WITH USZKA (SMALL EAR SHAPED DUMPLINGS).
- 4.KOTLET SCHABOWY TYPICAL POLISH SUNDAY LUNCH DISH - A BREADED AND FRIED PORK CUTLET, SIMILAR TO A SHNITZEL, SERVED WITH POTATOES AND SOME TYPE OF SURÓWKA (POLISH SALAD MADE OF FINELY CHOPPED VEGGIES).
- 5.ZAPIEKANKA CLASSIC POLISH STREET FOOD AN OPEN-FACED BAGUETTE TOPPED WITH MUSHROOMS, CHEESE, AND OFTEN OTHER INGREDIENTS, THEN BAKED UNTIL CRISPY.
- 6.BIGOS A HEARTY HUNTER'S STEW MADE WITH SAUERKRAUT, FRESH CABBAGE, VARIOUS MEATS, AND SPICES.TRADITIONALLY EATEN FOR CHRISTMAS.
- 7.KIEŁBASA A VARIETY OF POLISH SAUSAGES, RANGING FROM SMOKED TO FRESH, MADE FROM PORK, BEEF, OR 5
  OTHER MEATS.
- 8.0SCYPEK A SMOKED, SALTY SHEEP'S MILK CHEESE FROM THE TATRA MOUNTAINS, OFTEN GRILLED AND SERVED WITH CRANBERRY SAUCE.
- 9.PICKLES CUCUMBERS FERMENTED IN SALT BRINE, 6
  OFTEN EATEN DURING DRINKING VODKA. DRINKING
  THEIR BRINE IS KNOWN TO BE ONE OF THE BEST CURES
  FOR HANGOVERS.
- 10.VODKA A STRONG, CLEAR DISTILLED SPIRIT THAT IS A STAPLE OF POLISH TRADITION AND CELEBRATIONS.
- II.KOMPOT A NON-ALCOHOLIC, HOMEMADE FRUIT DRINK MADE BY BOILING FRESH OR DRIED FRUITS WITH SUGAR.