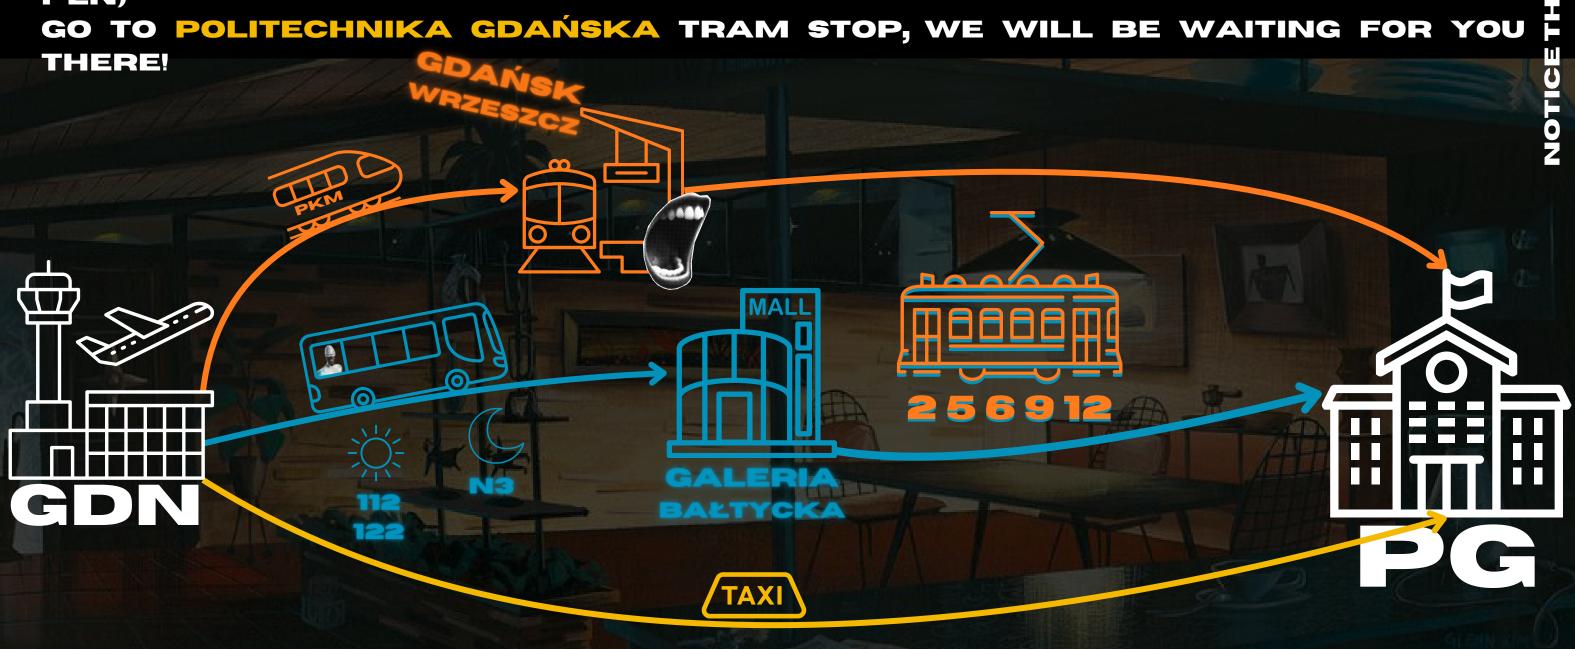

#### TRAIN-PKM (POMERANIAN METROPOLITAN RAILWAY)

1.LEAVE THE AIRPORT TO THE TRAIN STATION WRZESZCZ PKP DIRECTION WHICH IS RIGHT HERE (WRZESZCZ MEANS SCREAM)

2.GET INTO A TRAIN AND PURCHASE A TICKET FROM THE CONDUCTOR OR YOU CAN BUY IT IN THE TICKET MACHINE WHICH YOU CAN EASILY FIND ON THE STATION

3.LEAVE AT WRZESZCZ PKP TRAIN STATION AND GO TO TRAM STOP TAKE 2,5,6,9 OR 12 LINE TOWARDS GDAŃSK GŁÓWNY (YOU NEED NEW TICKET!)

4.LEAVE AT POLITECHNIKA GDAŃSKA STOP, WE WILL BE WAITING FOR YOU THERE!

#### BUS

ILEAVE THE AIRPORT TO THE BUS STOP WRZESZCZ PKP DIRECTION

2.BUY AN ONE HOUR TICKET AT THE TICKET MACHINE OR IN THE APP JAK

3.TAKE 110,122 (IF YOU ARRIVE DURING A DAY) OR N3 LINE (IF YOU ARRIVE DURING A NIGHT)

4.INSERT YOUR TICKET INTO AN ORANGE VALIDATION MACHINE ONCE YOU ENTER THE BUS

5.LEAVE AT GALERIA BAŁTYCKA BUS STOP ( AND GO TO THE TRAM STOP TAKE 2,5, 6,9 OR 12 LINE TOWARDS GDAŃSK GŁÓWNY (GALERIA MEANS SHOPPING MALL)
6.LEAVE AT POLITECHNIKA GDAŃSKA STOP, WE WILL BE WAITING FOR YOU THERE!