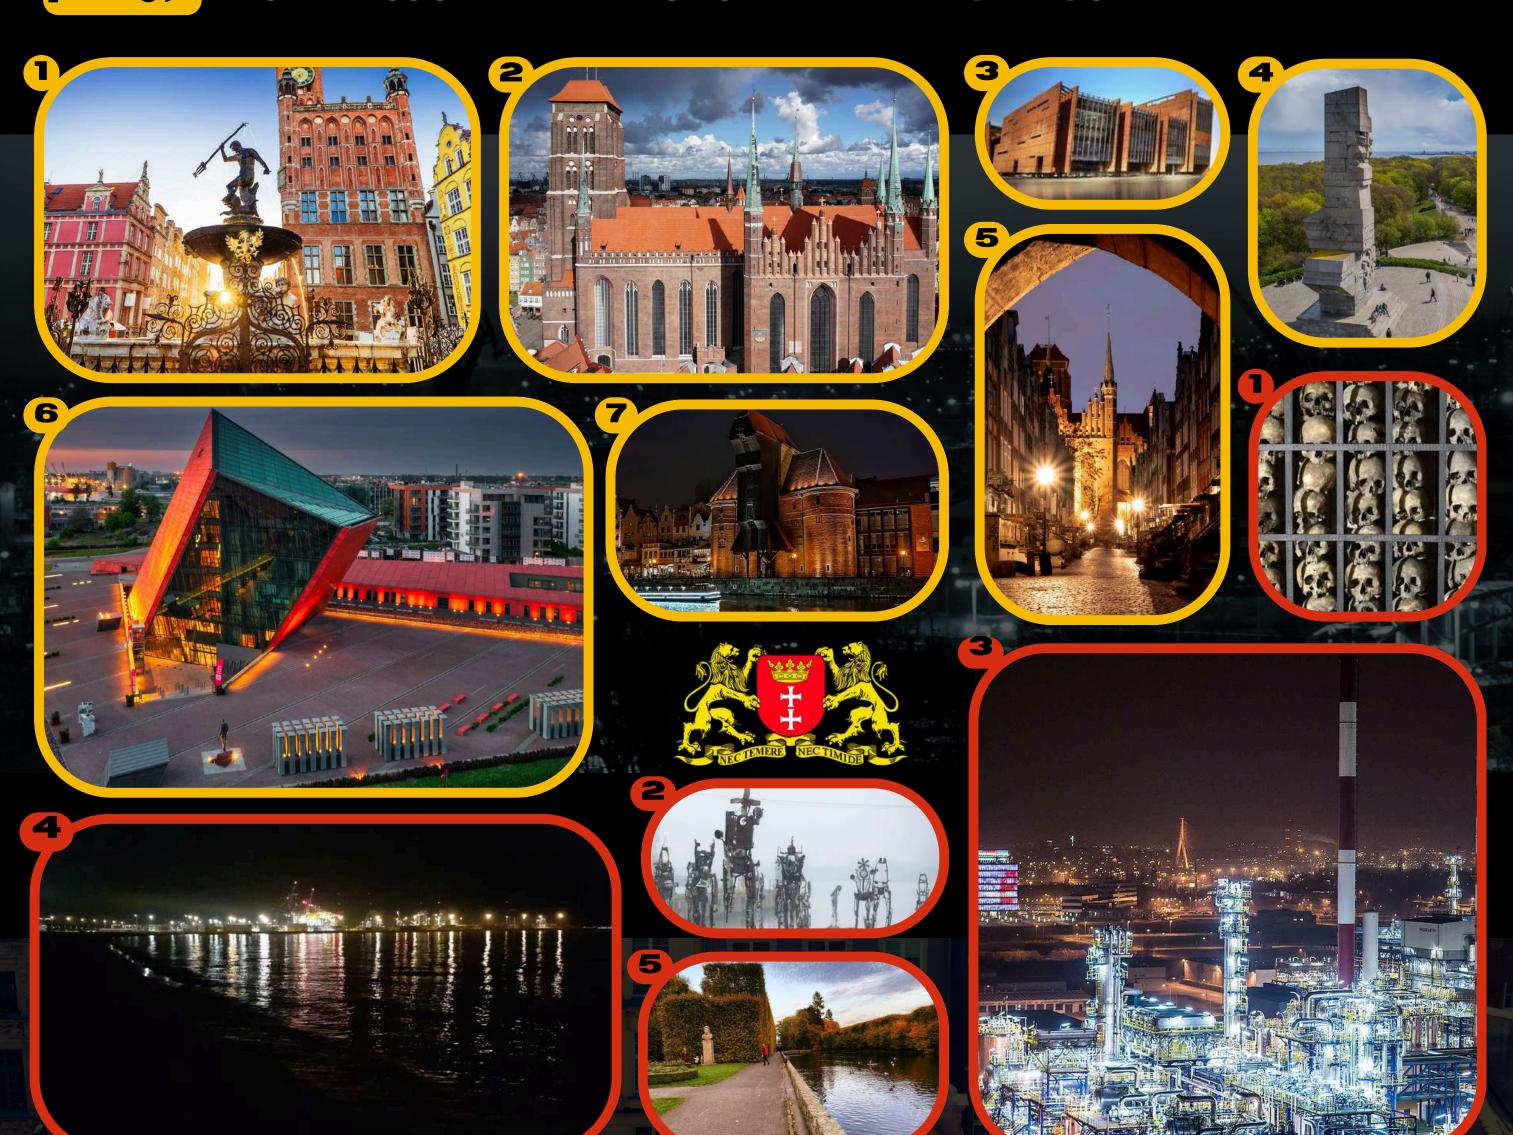

#### 1.LONG MARKET & NEPTUNE'S FOUNTAIN - THE HEART OF THE OLD TOWN, FULL OF COLORFUL MERCHANT HOUSES AND GREAT CAFÉS.

- 2.ST. MARY'S CHURCH ONE OF THE LARGEST BRICK CHURCHES IN THE WORLD,
  WITH AN AMAZING PANORAMIC VIEW FROM THE TOWER.
- 3.EUROPEAN SOLIDARITY CENTRE A MODERN MUSEUM TELLING THE STORY OF THE FIGHT FOR FREEDOM IN POLAND.
- 4.WESTERPLATTE A HISTORIC SITE MARKING THE BEGINNING OF WWIL

ON BASESIGMA AK

- 5.MARIACKA STREET A DREAMY, COBBLESTONE STREET KNOWN FOR ITS AMBER SHOPS AND COZY ATMOSPHERE.
- 6.MUSEUM OF THE SECOND WORLD WAR ONE OF THE MOST IMPRESSIVE AND EMOTIONAL WWII MUSEUMS IN THE WORLD.
- 7.ZURAW (GDAŃSK CRANE) A MEDIEVAL PORT CRANE AND A SYMBOL OF GDAŃSK'S MARITIME HISTORY. THE LARGEST OF ITS KIND IN EUROPE. YOU CAN ALSO SEE THE REPLICA OF IT IN THE WITCHER 3 GAME.

### SICHTS

ITHE CRYPT OF SKULLS - A CHAMBER INSIDE ST.BRIDGET'S CHURCH, FILLED WITH BONES

2.WL4 MLECZNY PIOTR (MILKY PETER) - GREAT MODERN ART MUSEUM
3.GDAŃSK REFINERY - MYRIAD OF LIGHTS ON THE NIGHT SKY MAKE FOR AN
UNFORGETABLE SIGHT

4.STOGI BEACH-SAME THING AS BEFORE BUT ALSO ON THE BEACH. THE SOUND OF HEAVY MACHINERY MIXES WITH RHYTMIC SOUNDS OF THE SEA CREATING AN AUDITORY DELIGHT

5.0LIWA PARK - BIGGEST PARK IN GDAŃSK, THERE IS A PALM HOUSE, JAPANESE STYLE GARDEN, AND MANY MORE