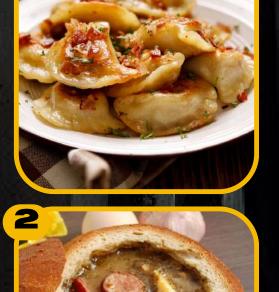

### LET'S EAT FOOD OF POLAND

POLISH CUISINE IS ALL ABOUT RICH FLAVORS, HEARTY PORTIONS, AND COMFORT. ITS HALL OF FAME INCLUDES CLASSICS LIKE:

- 1. PIEROGI KING OF ALL POLISH FOOD. TRADITIONAL POLISH DUMPLINGS, FILLED WITH A VARIETY OF INGREDIENTS.
- 2.ZUREK A SOUR RYE SOUP WITH WHITE SAUSAGE, EGG
  AND SOMETIMES SERVED INSIDE A BREAD BOWL. 2
  EATEN TRADITIONALLY FOR EASTER.
- 3.BARSZCZ A DEEP RED BEET SOUP, SOMETIMES SERVED WITH SOUR CREAM. TRADITIONALLY EATEN FOR CHRISTMAS EVE WITH USZKA (SMALL EAR SHAPED DUMPLINGS).
- 4.KOTLET SCHABOWY TYPICAL POLISH SUNDAY LUNCH DISH - A BREADED AND FRIED PORK CUTLET, SIMILAR TO A SHNITZEL, SERVED WITH POTATOES AND SOME TYPE OF SURÓWKA (POLISH SALAD MADE OF FINELY CHOPPED VEGGIES).
- 5.ZAPIEKANKA CLASSIC POLISH STREET FOOD AN OPEN-FACED BAGUETTE TOPPED WITH MUSHROOMS, CHEESE, AND OFTEN OTHER INGREDIENTS, THEN BAKED UNTIL CRISPY.
- 6.BIGOS A HEARTY HUNTER'S STEW MADE WITH SAUERKRAUT, FRESH CABBAGE, VARIOUS MEATS, AND SPICES.TRADITIONALLY EATEN FOR CHRISTMAS.
- 7.KIEŁBASA A VARIETY OF POLISH SAUSAGES, RANGING FROM SMOKED TO FRESH, MADE FROM PORK, BEEF, OR 5
  OTHER MEATS.
- 8.0SCYPEK A SMOKED, SALTY SHEEP'S MILK CHEESE FROM THE TATRA MOUNTAINS, OFTEN GRILLED AND SERVED WITH CRANBERRY SAUCE.
- 9.PICKLES CUCUMBERS FERMENTED IN SALT BRINE, 6
  OFTEN EATEN DURING DRINKING VODKA. DRINKING
  THEIR BRINE IS KNOWN TO BE ONE OF THE BEST CURES
  FOR HANGOVERS.
- 10.VODKA A STRONG, CLEAR DISTILLED SPIRIT THAT IS A STAPLE OF POLISH TRADITION AND CELEBRATIONS.
- II.KOMPOT A NON-ALCOHOLIC, HOMEMADE FRUIT DRINK MADE BY BOILING FRESH OR DRIED FRUITS WITH SUGAR.