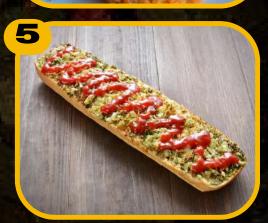

### LET'S EAT FOOD OF POLAND

POLISH CUISINE IS ALL ABOUT RICH FLAVORS, HEARTY PORTIONS, AND COMFORT. ITS HALL OF FAME INCLUDES CLASSICS LIKE:

- 1. PIEROGI KING OF ALL POLISH FOOD. TRADITIONAL POLISH DUMPLINGS, FILLED WITH A VARIETY OF INGREDIENTS.
- 2.ZUREK A SOUR RYE SOUP WITH WHITE SAUSAGE, EGG
  AND SOMETIMES SERVED INSIDE A BREAD BOWL. 2
  EATEN TRADITIONALLY FOR EASTER.
- 3.BARSZCZ A DEEP RED BEET SOUP, SOMETIMES SERVED WITH SOUR CREAM. TRADITIONALLY EATEN FOR CHRISTMAS EVE WITH USZKA (SMALL EAR SHAPED DUMPLINGS).
- 4.KOTLET SCHABOWY TYPICAL POLISH SUNDAY LUNCH DISH - A BREADED AND FRIED PORK CUTLET, SIMILAR TO A SHNITZEL, SERVED WITH POTATOES AND SOME TYPE OF SURÓWKA (POLISH SALAD MADE OF FINELY CHOPPED VEGGIES).
- 5.ZAPIEKANKA CLASSIC POLISH STREET FOOD AN OPEN-FACED BAGUETTE TOPPED WITH MUSHROOMS, CHEESE, AND OFTEN OTHER INGREDIENTS, THEN BAKED UNTIL CRISPY.
- 6.BIGOS A HEARTY HUNTER'S STEW MADE WITH SAUERKRAUT, FRESH CABBAGE, VARIOUS MEATS, AND SPICES.TRADITIONALLY EATEN FOR CHRISTMAS.
- 7.KIEŁBASA A VARIETY OF POLISH SAUSAGES, RANGING FROM SMOKED TO FRESH, MADE FROM PORK, BEEF, OR 5
  OTHER MEATS.
- 8.0SCYPEK A SMOKED, SALTY SHEEP'S MILK CHEESE FROM THE TATRA MOUNTAINS, OFTEN GRILLED AND SERVED WITH CRANBERRY SAUCE.
- 9.PICKLES CUCUMBERS FERMENTED IN SALT BRINE, 6
  OFTEN EATEN DURING DRINKING VODKA. DRINKING
  THEIR BRINE IS KNOWN TO BE ONE OF THE BEST CURES
  FOR HANGOVERS.
- 10.VODKA A STRONG, CLEAR DISTILLED SPIRIT THAT IS A STAPLE OF POLISH TRADITION AND CELEBRATIONS.
- II.KOMPOT A NON-ALCOHOLIC, HOMEMADE FRUIT DRINK MADE BY BOILING FRESH OR DRIED FRUITS WITH SUGAR.