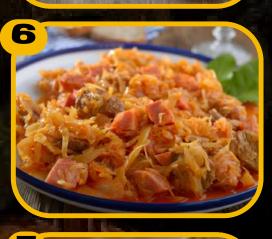

### LET'S EAT FOOD OF POLAND

POLISH CUISINE IS ALL ABOUT RICH FLAVORS, HEARTY PORTIONS, AND COMFORT. ITS HALL OF FAME INCLUDES CLASSICS LIKE:

- 1. PIEROGI KING OF ALL POLISH FOOD. TRADITIONAL POLISH DUMPLINGS, FILLED WITH A VARIETY OF INGREDIENTS.
- 2.ZUREK A SOUR RYE SOUP WITH WHITE SAUSAGE, EGG
  AND SOMETIMES SERVED INSIDE A BREAD BOWL. 2
  EATEN TRADITIONALLY FOR EASTER.
- 3.BARSZCZ A DEEP RED BEET SOUP, SOMETIMES SERVED WITH SOUR CREAM. TRADITIONALLY EATEN FOR CHRISTMAS EVE WITH USZKA (SMALL EAR SHAPED DUMPLINGS).
- 4.KOTLET SCHABOWY TYPICAL POLISH SUNDAY LUNCH DISH - A BREADED AND FRIED PORK CUTLET, SIMILAR TO A SHNITZEL, SERVED WITH POTATOES AND SOME TYPE OF SURÓWKA (POLISH SALAD MADE OF FINELY CHOPPED VEGGIES).
- 5.ZAPIEKANKA CLASSIC POLISH STREET FOOD AN OPEN-FACED BAGUETTE TOPPED WITH MUSHROOMS, CHEESE, AND OFTEN OTHER INGREDIENTS, THEN BAKED UNTIL CRISPY.
- 6.BIGOS A HEARTY HUNTER'S STEW MADE WITH SAUERKRAUT, FRESH CABBAGE, VARIOUS MEATS, AND SPICES.TRADITIONALLY EATEN FOR CHRISTMAS.
- 7.KIEŁBASA A VARIETY OF POLISH SAUSAGES, RANGING FROM SMOKED TO FRESH, MADE FROM PORK, BEEF, OR 5
  OTHER MEATS.
- 8.0SCYPEK A SMOKED, SALTY SHEEP'S MILK CHEESE FROM THE TATRA MOUNTAINS, OFTEN GRILLED AND SERVED WITH CRANBERRY SAUCE.
- 9.PICKLES CUCUMBERS FERMENTED IN SALT BRINE, 6
  OFTEN EATEN DURING DRINKING VODKA. DRINKING
  THEIR BRINE IS KNOWN TO BE ONE OF THE BEST CURES
  FOR HANGOVERS.
- 10.VODKA A STRONG, CLEAR DISTILLED SPIRIT THAT IS A STAPLE OF POLISH TRADITION AND CELEBRATIONS.
- II.KOMPOT A NON-ALCOHOLIC, HOMEMADE FRUIT DRINK MADE BY BOILING FRESH OR DRIED FRUITS WITH SUGAR.